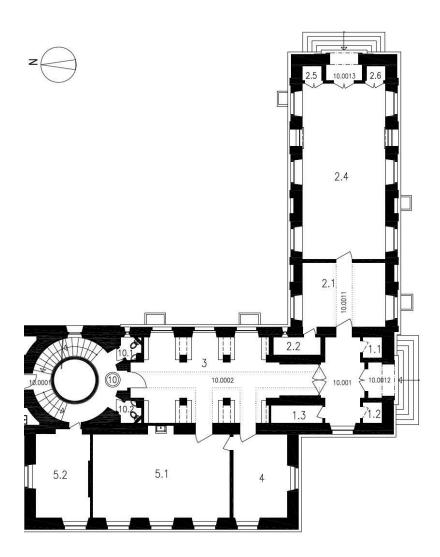

## Plan: STW Floor B, Room 20 (Small Observatory)

|          | Room designations                       |
|----------|-----------------------------------------|
| B2.4     | Seminars / Events (Meridian Hall)       |
| b3       | Foyer                                   |
| 5.1      | Seminars / Events (Rudolf Wolf Room)    |
| 10.0002  | Corridor / Aisle – not assignable       |
| 10.001   | Corridor/Entrance Hall – not assignable |
| B10.0011 | Corridor / Aisle – not assignable       |
| B20      | Small Observatory                       |

#### Legend Room STW B20

| Total usable area ca. 1 | l2.5 m2 |
|-------------------------|---------|
|-------------------------|---------|