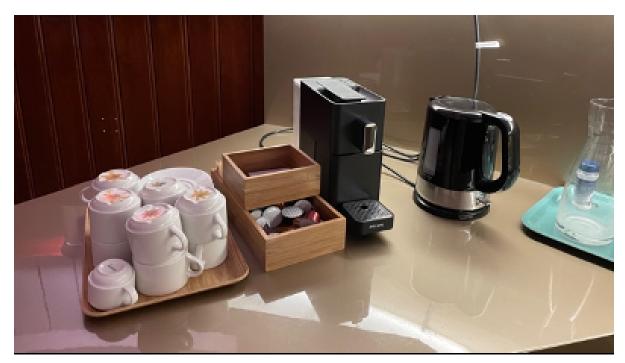

# Small Observatory - Collegium Helveticum STW B20 Terms of Use

| General                                  |                                                                                                                                                                                                                                                                                                                               |
|------------------------------------------|-------------------------------------------------------------------------------------------------------------------------------------------------------------------------------------------------------------------------------------------------------------------------------------------------------------------------------|
| Size                                     | The Small Observatory STW B20 is about 12.5 m <sup>2</sup> .                                                                                                                                                                                                                                                                  |
| Purpose                                  | The Small Observatory STW B20 is intended as a lounge and break room for employees and in particular for the fellows. It is not available for rental or use by third-party organizers.                                                                                                                                        |
| Utilization concept and person occupancy | The EE 1 must always remain clear of furniture. The Small Observatory STW B20 can hold up to 12–15 people.                                                                                                                                                                                                                    |
| Equipment                                | <ul> <li>The Small Observatory is equipped with the following infrastructure:</li> <li>6 sofa elements, each sitting one person.</li> <li>1 round glass table</li> <li>3 triangular glass tables</li> <li>1 bar stool</li> <li>1 large bar counter with glasses, a coffee station, a trash bin, and a refrigerator</li> </ul> |
| Beverages                                | The Small Observatory STW B20 offers a coffee station, a refrigerator with soft drinks<br>and alcoholic beverages (for a fee) as well as still and sparkling water (free of charge),<br>and a sink with tap water (see Impressions on page 3 and 4).                                                                          |

## Impressions

### Small Observatory STW B20

### Impressions

Small Obervatory STW B20