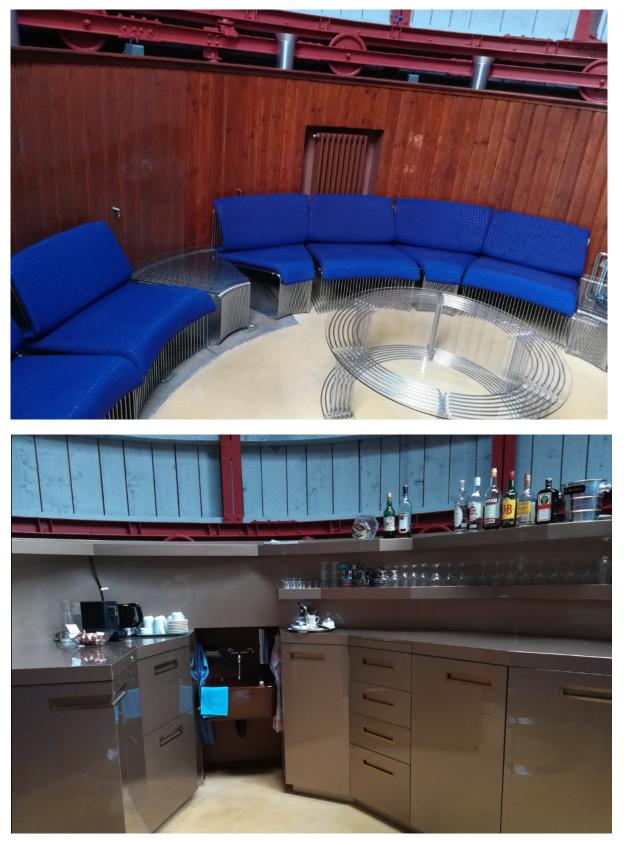

# Small Observatory - Collegium Helveticum STW B20 Terms of Use

| General                                  |                                                                                                                                                                                                                                                                                                                               |
|------------------------------------------|-------------------------------------------------------------------------------------------------------------------------------------------------------------------------------------------------------------------------------------------------------------------------------------------------------------------------------|
| Size                                     | The Small Observatory STW B20 is about 12.5 m <sup>2</sup> .                                                                                                                                                                                                                                                                  |
| Purpose                                  | The Small Observatory STW B20 is intended as a lounge and break room for employees and in particular for the fellows. It is not available for rental or use by third-party organizers.                                                                                                                                        |
| Utilization concept and person occupancy | The EE 1 must always remain clear of furniture. The Small Observatory STW B20 can hold up to 12–15 people.                                                                                                                                                                                                                    |
| Equipment                                | <ul> <li>The Small Observatory is equipped with the following infrastructure:</li> <li>6 sofa elements, each sitting one person.</li> <li>1 round glass table</li> <li>3 triangular glass tables</li> <li>1 bar stool</li> <li>1 large bar counter with glasses, a coffee station, a trash bin, and a refrigerator</li> </ul> |
| Beverages                                | The Small Observatory STW B20 offers a coffee station, a refrigerator with soft drinks<br>and alcoholic beverages (for a fee) as well as still and sparkling water (free of charge),<br>and a sink with tap water (see Impressions on page 3 and 4).                                                                          |

## Impressions

### Small Observatory STW B20

### Impressions

Small Obervatory STW B20