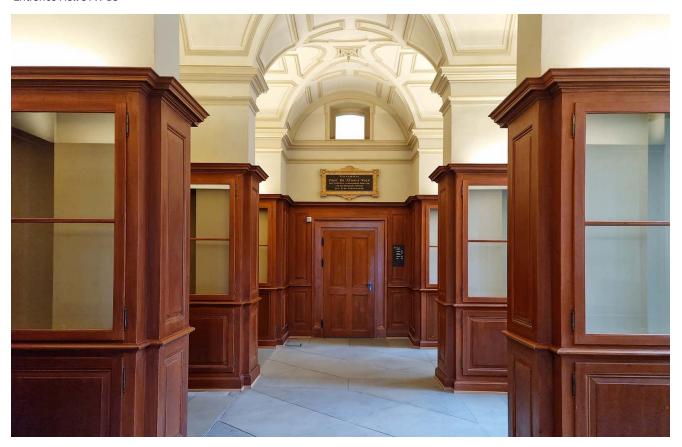

| Taderen agustat 2 |  |
|          |                                                                    |                   |  |
|          |                                                                    | Th.               |  |
|          | 5.2 5.1                                                            | 4                 |  |
|          | ą l                                                                |                   |  |
|          |                                                                    |                   |  |
|          |                                                                    |                   |  |
|          |                                                                    |                   |  |

## Impressions

Entrance Hall STW B3