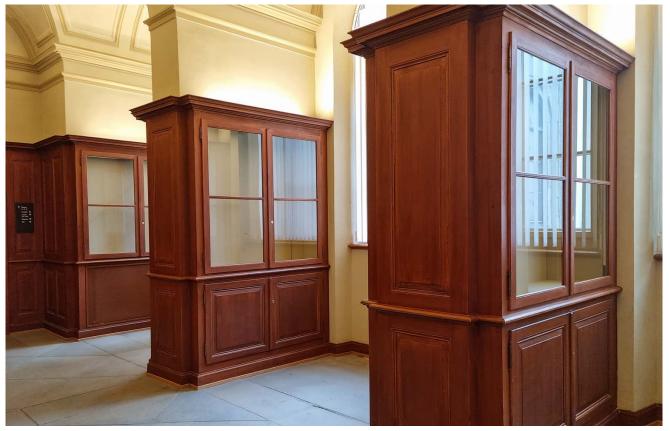

Taderen agustat 2 |  |
|          |                                                                    |                   |  |
|          |                                                                    | Th.               |  |
|          | 5.2 5.1                                                            | 4                 |  |
|          | ą l                                                                |                   |  |
|          |                                                                    |                   |  |
|          |                                                                    |                   |  |
|          |                                                                    |                   |  |

## Impressions

Entrance Hall STW B3