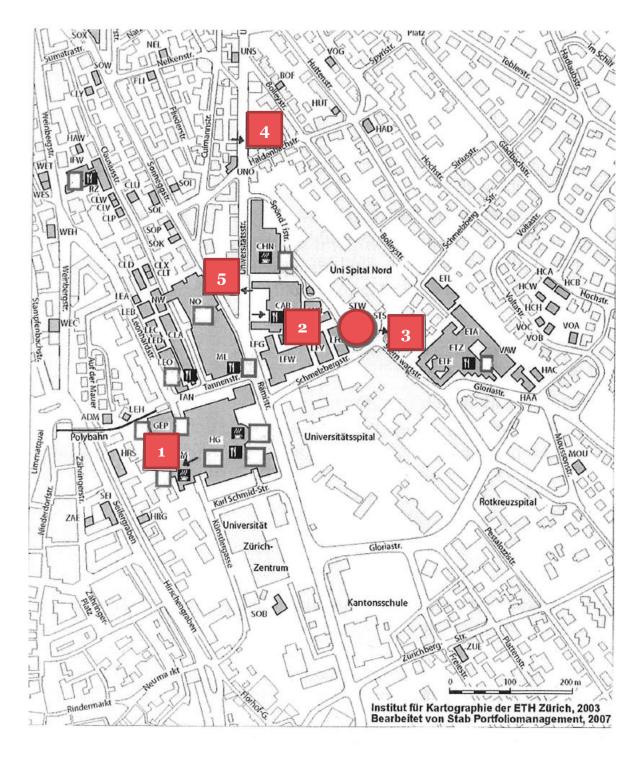

# Nice places to eat around the Collegium Helveticum

# ETH Mensa Polyterrasse (1)

ETH Zentrum MM B-Stock Rämistrasse 101, 8006 Zurich Self-service canteen with standard-, vegetarian and biological menus and a buffet with fresh salads. https://ethz.ch/en/campus/getting-to-know/cafes-restaurants-shops/gastronomy/restaurants-and-cafeterias/zentrum/mensapolyterrasse.html

# ETH foodLAB (2)

#### CAB

Universitätstr. 6., 8006 Zurich

Self-service restaurant. They offer an Asian noodle dish with meat / fish or poultry and a vegetarian option every day. Homemade Italian pasta with a selection of fine sauces at the "Pasta Choice" counter and a daily changing "Daily pasta".

# Universitätsspital Zürich (3)

Schmelzbergstrasse 10-12, 8006 Zürich Self-service staff canteen opened to the public. It offers different menus every day, a vegetarian option and a salad buffet.

#### Restaurant Al Forno (4)

Universitätsstrasse 40, 8006 Zürich Italian Restaurant, that serves homemade pizza and pasta as well as a variety of other Italian dishes. <u>https://de-de.facebook.com/RistoranteAlFornoDaAngelo</u>

# Hot Pasta - the Pasteria Italiana (5)

Universitätstrasse 15, 8006 Zürich

A small restaurant with an individual and urban flair that offers fresh pasta and traditional Italian menus for a low price.

https://hotpasta.ch/

#### **ETH Clausiusbar**

Tannenstrasse 3, 8092 Zürich

Self-service restaurant with Asian food https://ethz.ch/en/campus/getting-to-know/cafes-restaurants-shops/gastronomy/restaurants-and-cafeterias/zentrum/clausiusbar.html

#### ETH Tannenbar

Tannenstrasse 3, ETH Zürich, 8092 Zürich Self-service restaurant with sandwiches, salads and pastries <u>https://ethz.ch/en/campus/getting-to-know/cafes-restaurants-shops/gastronomy/restaurants-and-cafeterias/zentrum/tannenbar.html</u>