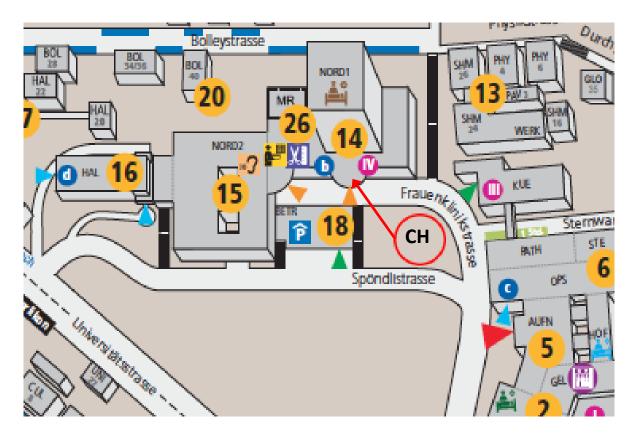

# Cafeteria University Hospital Card Validation

As an ETH-Member you can eat at the very close cafeteria of the University Hospital for a reduced price. But first you have to validate your ETH-Card. For this you click the following link: http://www.usz.ch/seiten/essen.aspx and fill in the form.

You will get a confirmation e-mail with two attachments ("Bestätigung\_Registrierung.pdf" and "Plan\_USZ.pdf"). The first one is to be printed out and signed. Then you bring the signed confirmation sheet together with your ETH-Card to the University Hospital's customer service and let them validate it there.

#### Location:

You enter the hospital through the entrance to the building "Nord 1" (Nr. 14), turn into the first hallway to the left and walk for about 50 meters until you see the customer service on the right-hand side.